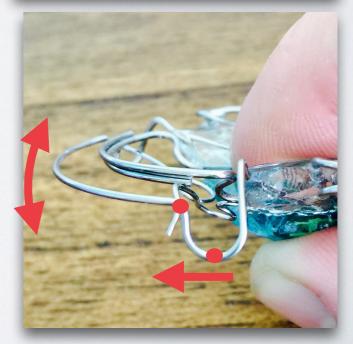

#### DURING EXPANSION

### ADJUSTING POINTS

- Utilise the positioning of the pre-bent curves in the wires in order to activate them
- Always make sure you have enough retention before activation
- Maintain a guide plain using the labial Archwire as a possible reference