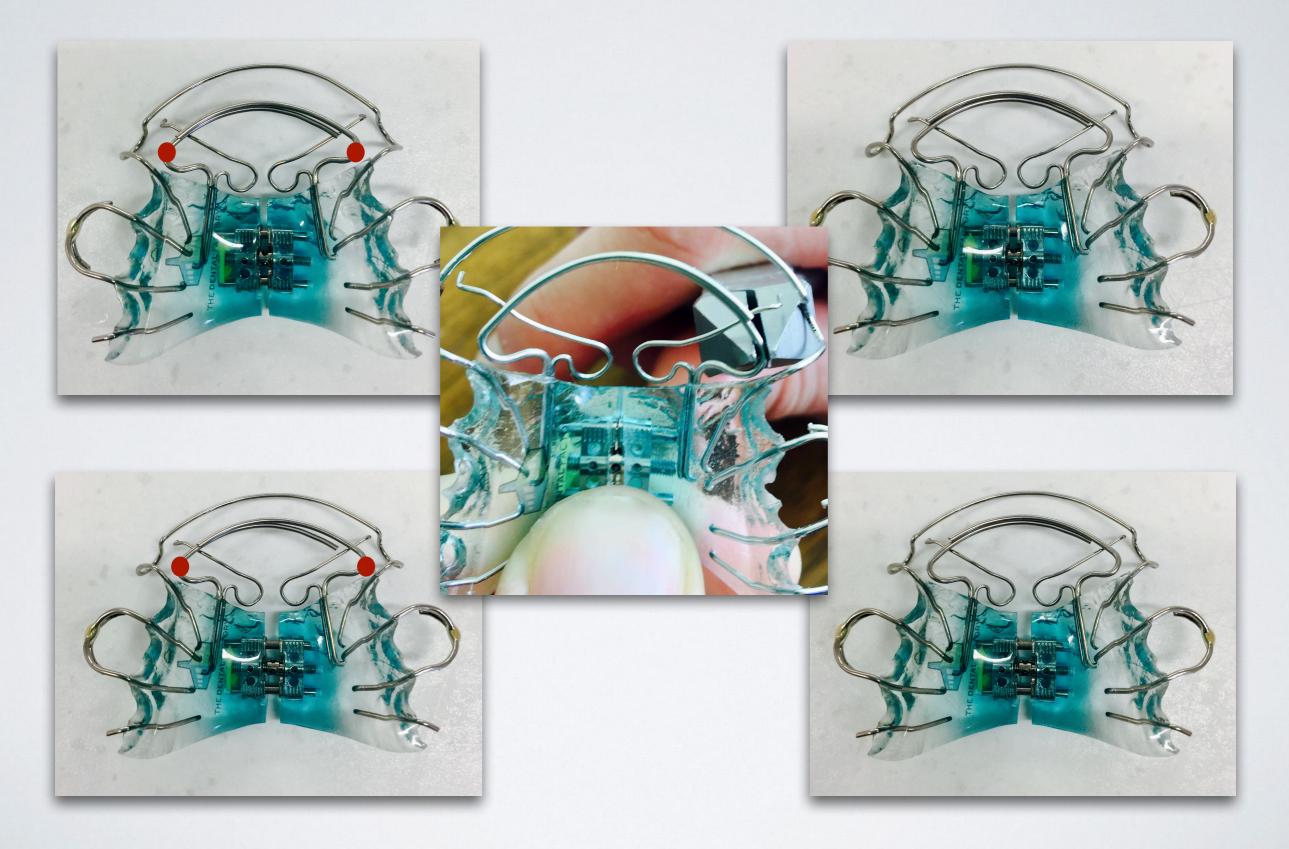

## BIOBLOC STAGE I

Adjustments

#### DURING EXPANSION

### ADJUSTING POINTS

- Utilise the positioning of the pre-bent curves in the wires in order to activate them
- Always make sure you have enough retention before activation
- Maintain a guide plain using the labial Archwire as a possible reference

## ADJUSTING POINTS