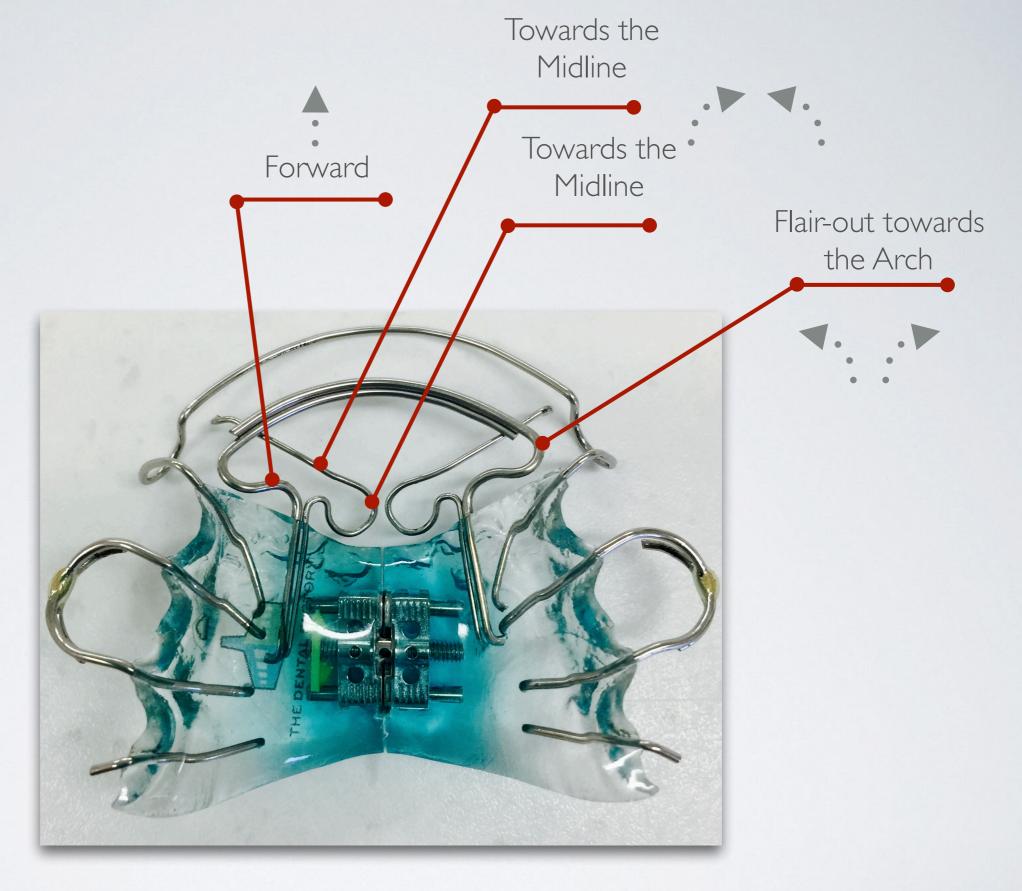

### ADJUSTING POINTS

- Utilise the positioning of the pre-bent curves in the wires in order to activate them
- Always make sure you have enough retention before activation
- Maintain a guide plain using the labial Archwire as a possible reference

## ADJUSTING POINTS