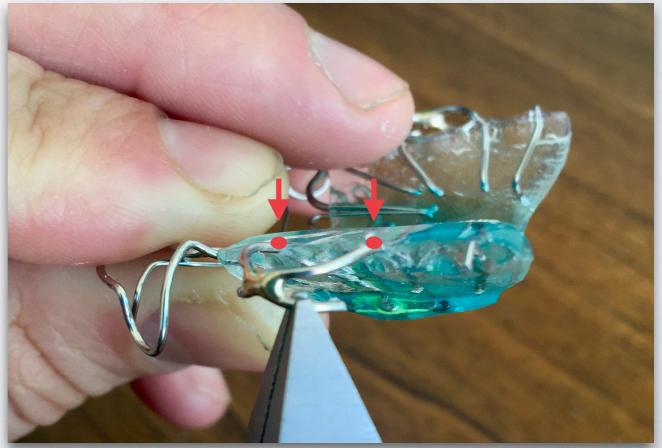

### ADJUSTING POINTS

- Utilise the positioning of the pre-bent curves in the wires in order to activate them
- Always make sure you have enough retention before activation
- Maintain a guide plain using the labial Archwire as a possible reference

## ADJUSTING POINTS