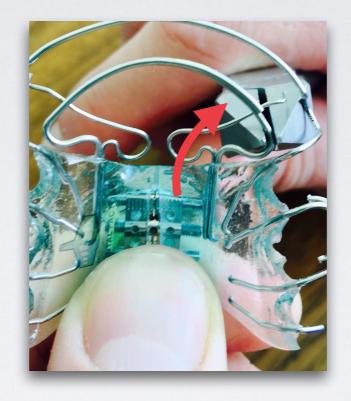

### ADJUSTING POINTS

- Utilise the positioning of the pre-bent curves in the wires in order to activate them
- Always make sure you have enough retention before activation
- Maintain a guide plain using the labial Archwire as a possible reference

## ADJUSTING POINTS