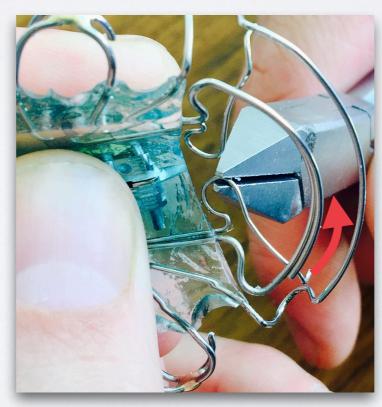

### ADJUSTING POINTS

- Utilise the positioning of the pre-bent curves in the wires in order to activate them
- Always make sure you have enough retention before activation
- Maintain a guide plain using the labial Archwire as a possible reference

## ADJUSTING POINTS