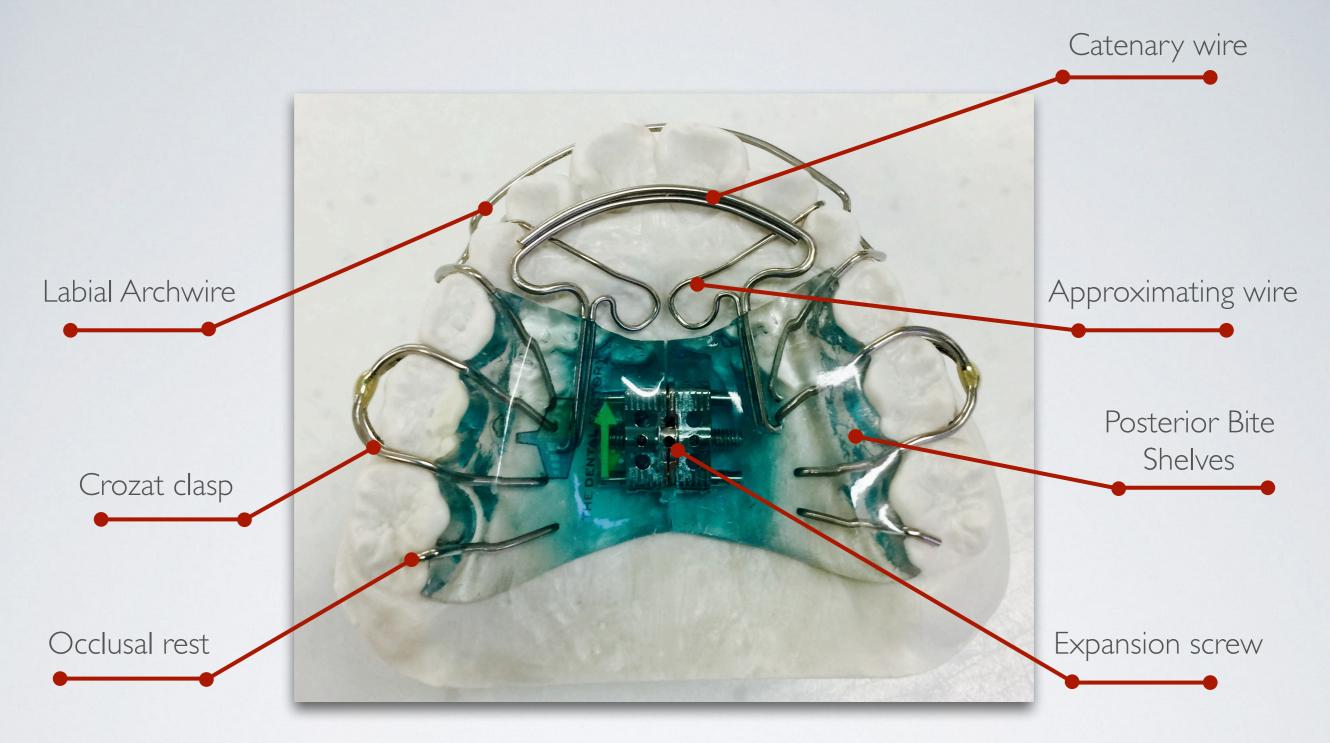

## BIOBLOC STAGE I

Adjustments

### ADJUSTING POINTS

- Utilise the positioning of the pre-bent curves in the wires in order to activate them
- Always make sure you have enough retention before activation
- Maintain a guide plain using the labial Archwire as a possible reference

## ADJUSTING POINTS