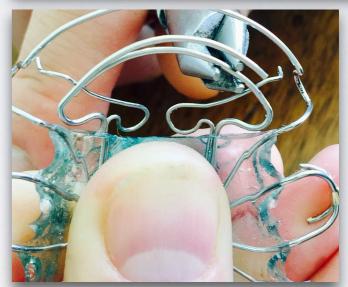

# PLIERS

- Adams
- Three point

# RETENTION

- Adams pliers
- Sub-gingival
- Keep length for future adjustments