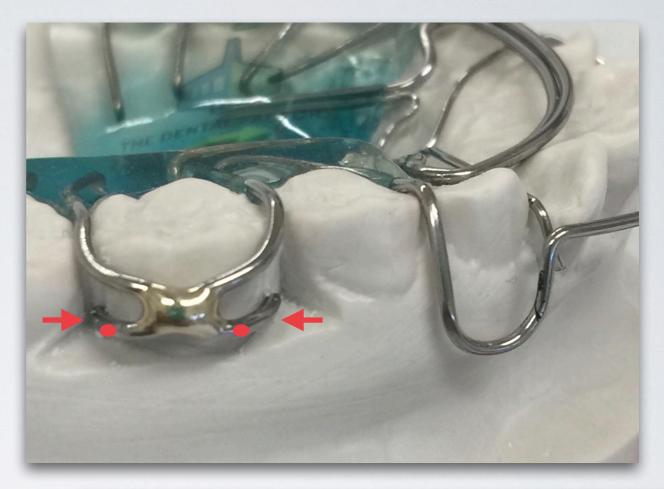

### ADJUSTING POINTS

- Utilise the positioning of the pre-bent curves in the wires in order to activate them
- Always make sure you have enough retention before activation
- Maintain a guide plain using the labial Archwire as a possible reference

## ADJUSTING POINTS