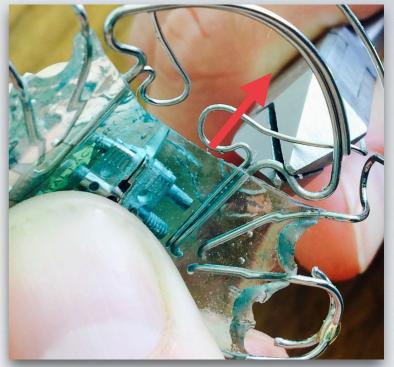

### ADJUSTING POINTS

- Utilise the positioning of the pre-bent curves in the wires in order to activate them
- Always make sure you have enough retention before activation
- Maintain a guide plain using the labial Archwire as a possible reference

## ADJUSTING POINTS